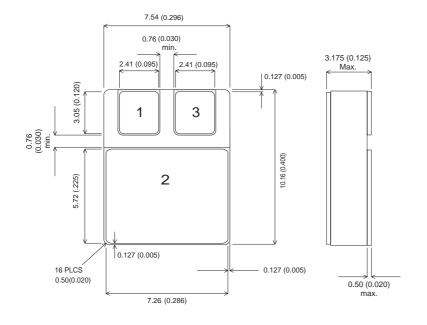

Dimensions in mm (inches).

## SMD0.5 (TO276AA)

## **PINOUTS**

1 – Base 2 – Collector 3 – Emitter